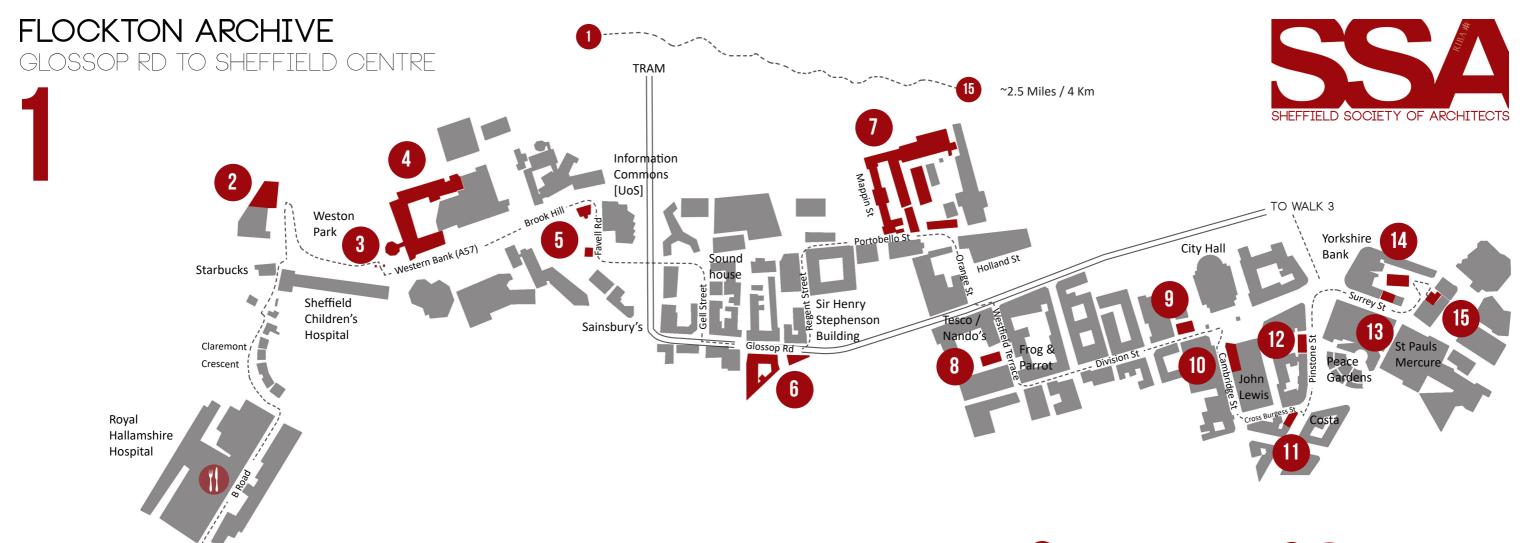

### WESLEY COLLEGE

NOW KING EDWARD VII UPPER SCHOOL

Glossop Rd, S10 2PW William Flockton Grade ii\*

Wesley College - Detail drawing from the Flockton Archive.

The college opened with only 90 students!

15. SHEFFIELD & HALLAMSHIRE SAVINGS BANK - 1858

5. ST PAULS' VICARAGE - 1863

9. THE SHEFFIELD WATERWORKS -----COMPANY - 1867